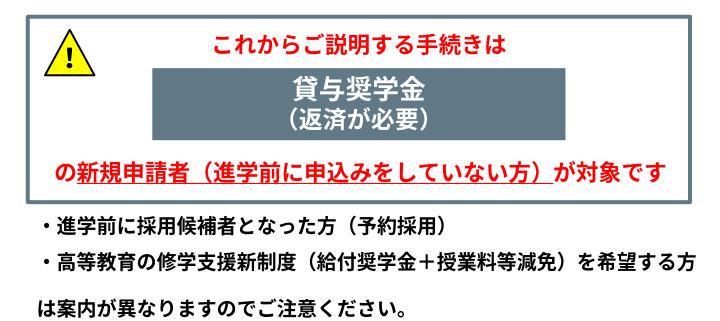

貸与奨学金の種類

# ■第一種奨学金(無利子) ■第二種奨学金(有利子) ■入学時特別増額貸与奨学金(有利子) いずれも卒業後に返還義務が生じます ※入学時特別増額貸与奨学金とは、第一種奨学金または 第二種奨学金に加えて、入学した月の分の奨学金の 月額に一時金として増額して貸与する奨学金です。

<u>単独での申請はできません</u>。